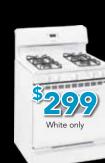

- Bottom Freezer
- 4 Glass Shelves

HTS17CBTWW

- 16.6 cf Refrigerator
- 2 Adjustable Shelves
- Gallon Door Storage

\$129

White or Black

RVM1535DMWW

- 30" Gas Range
- 4 Sealed Burners
- Large Oven Capacity

- 30" Electric Range
- 4 Radiant Elements
- Self Cleaning Oven

HDA3600RWW